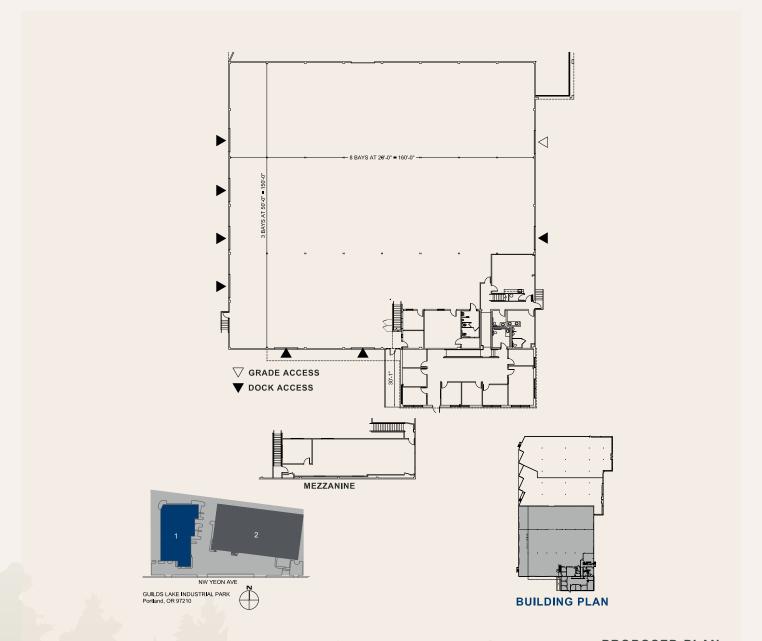

## **Space Plan**

4322 NW Yeon Avenue, Portland, OR 97210

26,113 Sq. Ft.

PROPOSED PLAN

Jake Bigby jakeb@pactrust.com

Caitlin Knecht caitlink@pactrust.com

503.624.6300 www.PacTrust.com