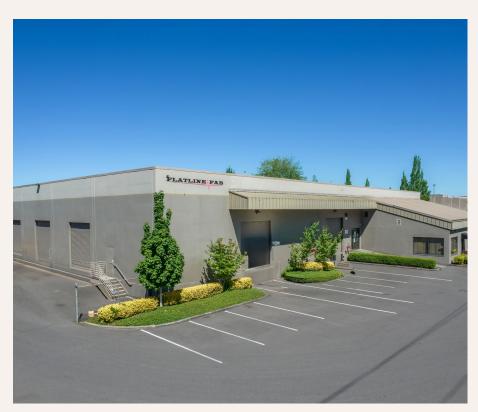

## Guilds Lake Industrial Park

4322 NW Yeon Avenue, Portland, OR 97210 Building 1

© 2024 PacTrust. All information supplied herein, including but not limited to measurements, dimensions, and specifications, is deemed reliable but is not guaranteed and should be independently verified. Any reliance on the information contained herein is at the user's own risk.

## Key Features

26,113 sq. ft. shell

4,291 sq. ft. office

7 dock doors

leveler

1 oversized grade door

20' clear height

**Excellent exposure** with Yeon Ave frontage